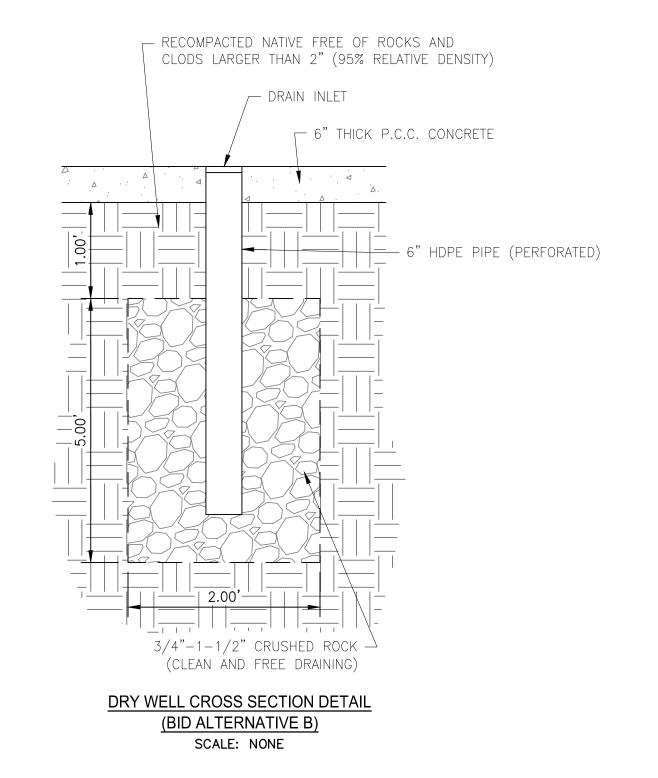

## **CONSTRUCTION EXHIBIT DEMOLITION EXHIBIT** KEYNOTES REMOVE ±130 SF EXISTING CONCRETE SAWCUT ±34 LF EXISTING ASPHALT PAVEMENT KEYNOTES REMOVE ±58 SF EXISTING ASPHALT PAVEMENT LIMIT OF EXCAVATION LINE, CONTRACTOR TO VERIFY WITH GROUNDS MANAGER PRIOR TO START OF CONSTRUCTION RELOCATE EXISTING SPRINKLER (1 PLACE) EXISTING SEPTIC TANK LIDS EXISTING GARAGE DOOR (3) CONSTRUCT 800 SF CONCRETE 6" THICK W/ WIRE MESH EXISTING SEPTIC TANK LIDS TO REMAIN CONSTRUCT 27 LF DRIVE OVER CURB PER DETAIL THIS SHEET EXISTING SPRINKLER TO REMAIN EXISTING GARAGE DOOR EXISTING CONCRETE SLAB TO REMAIN INSTALL PRE-CAST CONCRETE WHEEL STOP WITH 2 STEEL DOWELS EMBEDDED 12" MINIMUM (2 PLACES) EXISTING CONCRETE CURB TO REMAIN CONSTRUCT DRAIN INLET (1 PLACE), CONTRACTOR TO SUBMIT SHOP DRAWINGS TO DISTRICT FOR APPROVAL PRIOR TO PROCUREMENT OF MATERIALS LIMIT OF EXCAVATION LINE, CONTRACTOR TO VERIFY WITH GROUNDS MANAGER PRIOR TO START OF CONSTRUCTION CONSTRUCT 58 SF ASPHALT PAVEMENT (5"AC/4"AB) LEGEND MEET AND MATCH EXISTING IMPROVEMENTS 60.00 EXISTING MAJOR CONTOUR (1.00' INTERVAL) CONSTRUCT FRENCH DRAIN (6 LF 6" HDPE, 40 LF 12" PERFORATED HDPE) EXISTING MINOR CONTOUR (0.25' INTERVAL) PAINT 4" WIDE WHITE STRIPE EXISTING CONCRETE TO BE REMOVED ±118.23 ±39.25' EXISTING CONCRETE TO REMAIN EXISTING ASPHALT TO BE REMOVED EXISTING ASPHALT TO REMAIN NORT