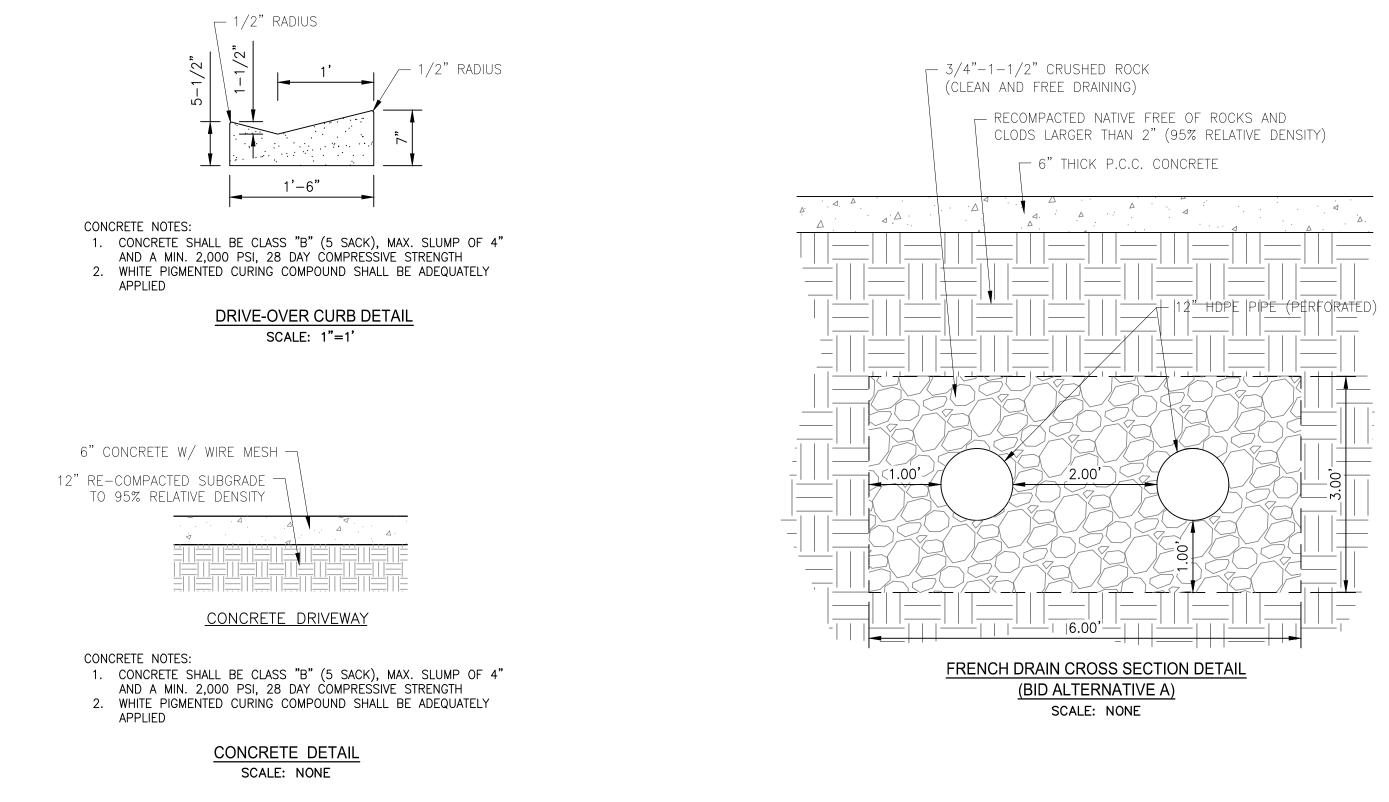

## **CONSTRUCTION EXHIBIT DEMOLITION EXHIBIT** KEYNOTES REMOVE ±130 SF EXISTING CONCRETE SAWCUT ±34 LF EXISTING ASPHALT PAVEMENT KEYNOTES REMOVE ±58 SF EXISTING ASPHALT PAVEMENT LIMIT OF EXCAVATION LINE, CONTRACTOR TO VERIFY WITH GROUNDS MANAGER PRIOR TO START OF CONSTRUCTION RELOCATE EXISTING SPRINKLER (1 PLACE) EXISTING SEPTIC TANK LIDS EXISTING GARAGE DOOR (3) CONSTRUCT 800 SF CONCRETE 6" THICK W/ WIRE MESH EXISTING SEPTIC TANK LIDS TO REMAIN CONSTRUCT 27 LF DRIVE OVER CURB PER DETAIL THIS SHEET EXISTING SPRINKLER TO REMAIN EXISTING GARAGE DOOR EXISTING CONCRETE SLAB TO REMAIN INSTALL PRE-CAST CONCRETE WHEEL STOP WITH 2 STEEL DOWELS EMBEDDED 12" MINIMUM (2 PLACES) EXISTING CONCRETE CURB TO REMAIN CONSTRUCT DRAIN INLET (1 PLACE), CONTRACTOR TO SUBMIT SHOP DRAWINGS TO DISTRICT FOR APPROVAL PRIOR TO PROCUREMENT OF MATERIALS LIMIT OF EXCAVATION LINE, CONTRACTOR TO VERIFY WITH GROUNDS MANAGER PRIOR TO START OF CONSTRUCTION CONSTRUCT 58 SF ASPHALT PAVEMENT (5"AC/4"AB) LEGEND MEET AND MATCH EXISTING IMPROVEMENTS 60.00 EXISTING MAJOR CONTOUR (1.00' INTERVAL) CONSTRUCT FRENCH DRAIN (6 LF 6" HDPE, 40 LF 12" PERFORATED HDPE) EXISTING MINOR CONTOUR (0.25' INTERVAL) PAINT 4" WIDE WHITE STRIPE EXISTING CONCRETE TO BE REMOVED ±118.23 ±39.25' EXISTING CONCRETE TO REMAIN EXISTING ASPHALT TO BE REMOVED EXISTING ASPHALT TO REMAIN NORT